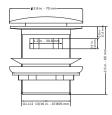

- Max Weight: 1102.31LBS (500kg)
- Product Weight: 77 lbs
- Water Capacity: 50.73 gal
- Box Dims: 31"x31"x70"
- Drain Location: Center
- Drain Finishes: Chrome or Brushed Nickel

#### PRODUCT FEATURES

- 100% polished white acrylic material
- Bathtub with waste/overflow and brass pop-up drainage
- Waste & drain finishes available in chrome or brushed nickel
- Integral Slotted overflow allows for deep soaking
- Center toe-tap drain

#### NOTES

- Measure your actual product for rough-in details
- Install this product according to the installation instructions
- Allow for 3" (76mm) diameter of clearance around the drain pipe on finished floor material to prevent drain body interference during installation

#### CODE/STANDARDS

cUPC Approved

#### WARRANTY

• 5 Years





#### POP-UP DRAIN



### WHAT'S INSIDE