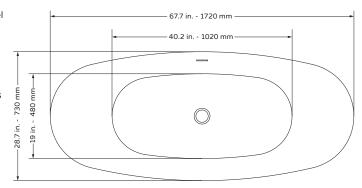

#### TECHNICAL INFORMATION

- Installation: Freestanding
- Color: Polished White Acrylic
- Max Weight: 1102.31LBS (500kg)
- Product Weight: 77 lbs
- Water Capacity: 50.73 gal
- Box Dims: 31"x31"x70"
- Drain Location: Center
- Drain Finishes: Chrome or Brushed Nickel