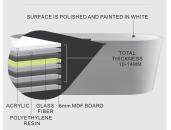

### WHAT'S INSIDE

#### PRODUCT FEATURES

- 100% polished white acrylic material
- Bathtub with waste/overflow and brass pop-up drainage
- Waste & drain finishes available in chrome or brushed nickel
- Integral Slotted overflow allows for deep soaking
- Center toe-tap drain