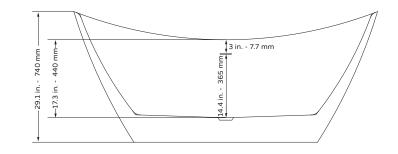

#### NOTES

- Measure your actual product for rough-in details
- Install this product according to the installation instructions
- Allow for 3" (76mm) diameter of clearance around the drain pipe on finished floor material to prevent drain body interference during installation